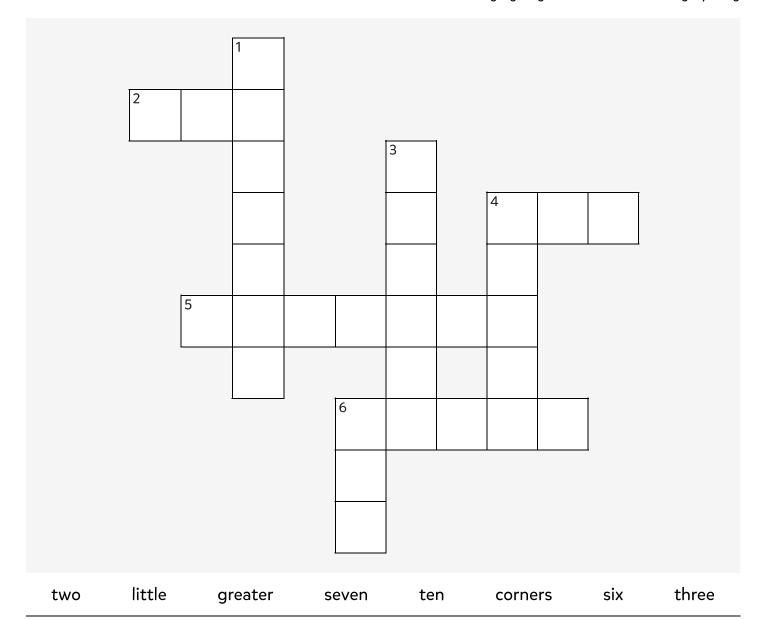

#### **ACROSS**

- 2. 1 more than 1
- 4. 5+5
- 5. 2 is \_\_\_\_ than 0
- 6. three plus \_\_\_ makes ten

#### **DOWN**

- 1. a square has 4 \_\_\_\_
- 3. the opposite of big
- 4. 3
- 6. \_\_\_\_, 7, 8, 9, 10

K.1.10

| Name: |  |  |
|-------|--|--|
|       |  |  |

Licensed to:

store.gregtangmath.com © 2016 Gregory Tang