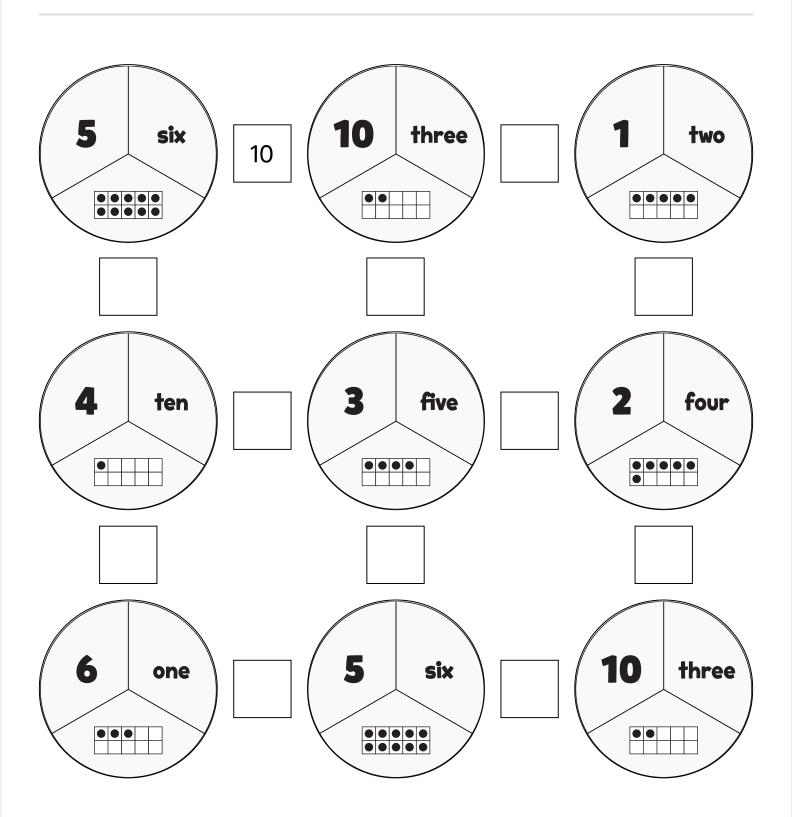

## NumTanga™

K.1.10

Name: \_\_\_\_\_

Licensed to:

store.gregtangmath.com © 2016 Gregory Tang

In each empty box, write the matching value between adjacent cards.