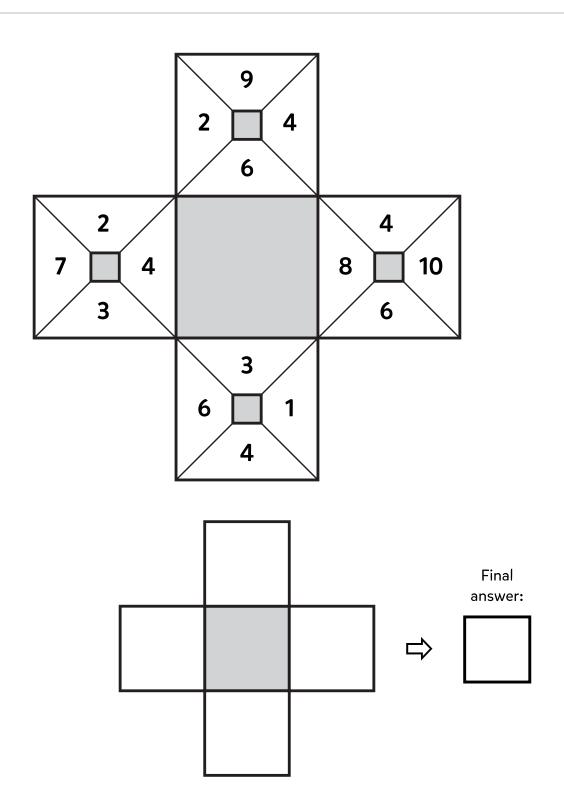

### Kakooma® Plus

K.1.10

| Name: _ |  |  |  |
|---------|--|--|--|
|         |  |  |  |

Licensed to:

store.gregtangmath.com © 2016 Gregory Tang

Puzzled? In each 4-number square, find the number that is the sum of 2 other numbers. Use all 4 sums to create 1 final puzzle and solve.