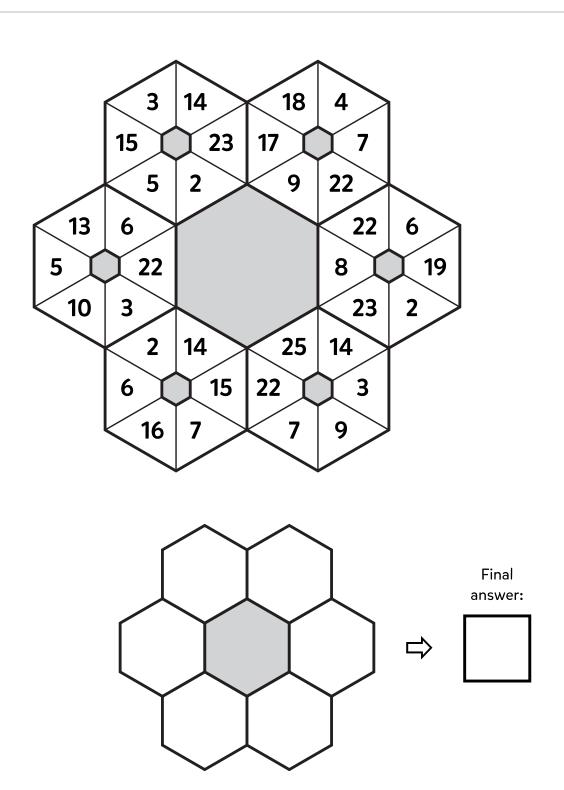

## Kakooma® Plus

3.1.10

Name: \_\_\_\_\_

Licensed to:

store.gregtangmath.com © 2016 Gregory Tang

Puzzled? In each 6-number hexagon, find the number that is the sum of 2 other numbers. Use all 6 sums to create 1 final puzzle and solve.